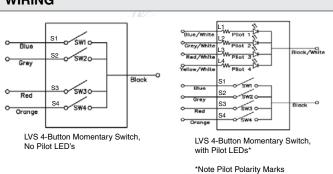

"P" Option with Opt. Plate = 2.78"W x 4.5"H

0.19 lb (0.09 Kg) Weight **Approvals** Title 24 compliant, RoHs

Warranty 5 year

LVSM2NPWH

LVSMIPLWH

LVSM1NPWH

RoHS

**WIRING** 

## **ORDERING INFORMATION**

| DESCRIPTION                                                   |
|---------------------------------------------------------------|
| Low Voltage Switch, Momentary, 1 Button, No Pilot, Ivory      |
| Low Voltage Switch, Momentary, 1 Button, No Pilot, White      |
| Low Voltage Switch, Momentary, 1 Button, w/Pilot LED, Ivory   |
| Low Voltage Switch, Momentary, 1 Button, w/Pilot LED, White   |
| Low Voltage Switch, Momentary, 2 Button, No Pilot, Ivory      |
| Low Voltage Switch, Momentary, 2 Button, No Pilot, White      |
| Low Voltage Switch, Momentary, 2 Button, w/Pilot LED's, Ivory |
| Low Voltage Switch, Momentary, 2 Button, w/Pilot LED's, White |
| Low Voltage Switch, Momentary, 3 Button, No Pilot, Ivory      |
| Low Voltage Switch, Momentary, 3 Button, No Pilot, White      |
| Low Voltage Switch, Momentary, 3 Button, w/Pilot LEDs, Ivory  |
| Low Voltage Switch, Momentary, 3 Button, w/Pilot LEDs, White  |
| Low Voltage Switch, Momentary, 4 Button, No Pilot, Ivory      |
| Low Voltage Switch, Momentary, 4 Button, No Pilot, White      |
| Low Voltage Switch, Momentary, 4 Button, w/Pilot LEDs, Ivory  |
| Low Voltage Switch, Momentary, 4 Button, w/Pilot LEDs, White  |
| Standard Decora style wallplates not included.                |
| Add "P" at end of model to include wall plate.                |
| Low Voltage Switch Latching (LVSL) Available                  |
|                                                               |